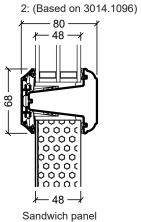

D

25

<u>+</u> 25 ;

4: (3014.0789)

1 25 ↑

4

25

| ormaplus glazed door                                                                                                                       | Scale: 1:4 / 1:40 |  |
|--------------------------------------------------------------------------------------------------------------------------------------------|-------------------|--|
| ars                                                                                                                                        | Edition No. 1     |  |
|                                                                                                                                            | 10.21 © 2021      |  |
| right as well as all rights in know-how vest in DOVISTA A/S.<br>y any means (electronic, mechanical, photocopying, recording or otherwise) |                   |  |