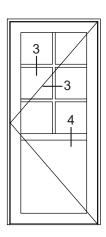

D

25

<u>+</u> 25 ;

4: (3014.0789)

1 25 ↑

4

25

| ormaplus glazed door                                                                                                                       | Scale: 1:4 / 1:40 |  |
|--------------------------------------------------------------------------------------------------------------------------------------------|-------------------|--|
| ars                                                                                                                                        | Edition No. 1     |  |
|                                                                                                                                            | 10.21 © 2021      |  |
| right as well as all rights in know-how vest in DOVISTA A/S.<br>y any means (electronic, mechanical, photocopying, recording or otherwise) |                   |  |