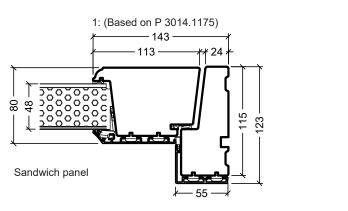

D

25

<u>+</u> 25 ;

4: (3014.0789)

1 25 ↑

4

25

| ormaplus glazed door                                                                                                                       | Scale: 1:4 / 1:40 |  |
|--------------------------------------------------------------------------------------------------------------------------------------------|-------------------|--|
| ars                                                                                                                                        | Edition No. 1     |  |
|                                                                                                                                            | 10.21 © 2021      |  |
| right as well as all rights in know-how vest in DOVISTA A/S.<br>y any means (electronic, mechanical, photocopying, recording or otherwise) |                   |  |