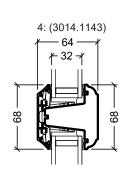

| ormaplus glazed door                                          | Scale: 1:4 / 1:40 |  |  |  |
|---------------------------------------------------------------|-------------------|--|--|--|
|                                                               | Edition No. 1     |  |  |  |
| r                                                             | 10.21 © 2021      |  |  |  |
| rright as well as all rights in know-how vest in DOVISTA A/S. |                   |  |  |  |