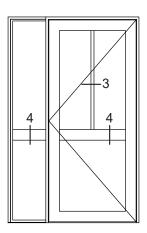

D

25

<u>+</u> 25 ;

4: (3014.0789)

1 25 ↑

4

25

| ormaplus glazed door                                                                                                                       | Scale: 1:4 / 1:40 |  |
|--------------------------------------------------------------------------------------------------------------------------------------------|-------------------|--|
| ars                                                                                                                                        | Edition No. 1     |  |
|                                                                                                                                            | 10.21 © 2021      |  |
| right as well as all rights in know-how vest in DOVISTA A/S.<br>y any means (electronic, mechanical, photocopying, recording or otherwise) |                   |  |