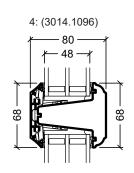

D

25

<u>+</u> 25 ;

4: (3014.0789)

1 25 ↑

4

25

| ormaplus glazed door                                                                                                                       | Scale: 1:4 / 1:40 |  |
|--------------------------------------------------------------------------------------------------------------------------------------------|-------------------|--|
| ars                                                                                                                                        | Edition No. 1     |  |
|                                                                                                                                            | 10.21 © 2021      |  |
| right as well as all rights in know-how vest in DOVISTA A/S.<br>y any means (electronic, mechanical, photocopying, recording or otherwise) |                   |  |