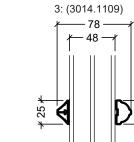

D

25

<u>+</u> 25 ;

4: (3014.0789)

1 25 ↑

4

25

| ormaplus glazed door                                                                                                                       | Scale: 1:4 / 1:40 |  |
|--------------------------------------------------------------------------------------------------------------------------------------------|-------------------|--|
| ars                                                                                                                                        | Edition No. 1     |  |
|                                                                                                                                            | 10.21 © 2021      |  |
| right as well as all rights in know-how vest in DOVISTA A/S.<br>y any means (electronic, mechanical, photocopying, recording or otherwise) |                   |  |