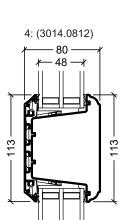

D

25

<u>+</u> 25 ;

4: (3014.0789)

1 25 ↑

4

25

| ormaplus glazed door                                                                                                                       | Scale: 1:4 / 1:40 |  |
|--------------------------------------------------------------------------------------------------------------------------------------------|-------------------|--|
| ars                                                                                                                                        | Edition No. 1     |  |
|                                                                                                                                            | 10.21 © 2021      |  |
| right as well as all rights in know-how vest in DOVISTA A/S.<br>y any means (electronic, mechanical, photocopying, recording or otherwise) |                   |  |