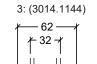

D

25

<u>+</u> 25 ;

4: (3014.0789)

1 25 ↑

4

25

| ormaplus glazed door                                                                                                                       | Scale: 1:4 / 1:40 |  |
|--------------------------------------------------------------------------------------------------------------------------------------------|-------------------|--|
| ars                                                                                                                                        | Edition No. 1     |  |
|                                                                                                                                            | 10.21 © 2021      |  |
| right as well as all rights in know-how vest in DOVISTA A/S.<br>y any means (electronic, mechanical, photocopying, recording or otherwise) |                   |  |