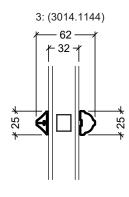

D

25

<u>+</u> 25 ;

4: (3014.0789)

1 25 ↑

4

25

| ormaplus glazed door                                                                                                                       | Scale: 1:4 / 1:40 |  |
|--------------------------------------------------------------------------------------------------------------------------------------------|-------------------|--|
| ars                                                                                                                                        | Edition No. 1     |  |
|                                                                                                                                            | 10.21 © 2021      |  |
| right as well as all rights in know-how vest in DOVISTA A/S.<br>y any means (electronic, mechanical, photocopying, recording or otherwise) |                   |  |