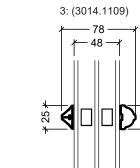

D

25

<u>+</u> 25 ;

4: (3014.0789)

1 25 ↑

4

25

| ormaplus glazed door                                                                                                                       | Scale: 1:4 / 1:40 |  |
|--------------------------------------------------------------------------------------------------------------------------------------------|-------------------|--|
| ars                                                                                                                                        | Edition No. 1     |  |
|                                                                                                                                            | 10.21 © 2021      |  |
| right as well as all rights in know-how vest in DOVISTA A/S.<br>y any means (electronic, mechanical, photocopying, recording or otherwise) |                   |  |