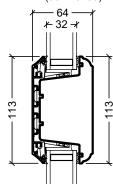

| ormaplus glazed door                                          | Scale: 1:4 / 1:40 |  |  |  |
|---------------------------------------------------------------|-------------------|--|--|--|
|                                                               | Edition No. 1     |  |  |  |
| r                                                             | 10.21 © 2021      |  |  |  |
| rright as well as all rights in know-how vest in DOVISTA A/S. |                   |  |  |  |