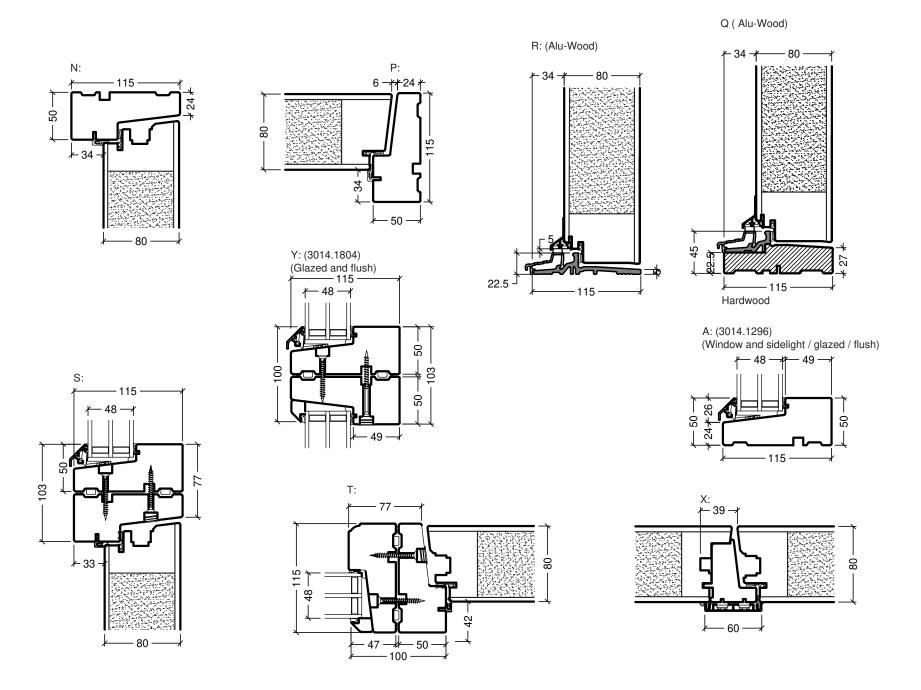

rationel<sup>®</sup>

Rationel is a trademark of DOVISTA A/S

System: Rationel Forma Flush door

English: Inward opening, triple glazed
Dansk: Indadgående, 3-lags

Scale: 1:4 / 1:40

Edition No. 1 10.21 © 2021

© DOVISTA A/S, CVR-no. 21147583. All intellectual property rights, copyright as well as all rights in know-how vest in DOVISTA A/S.