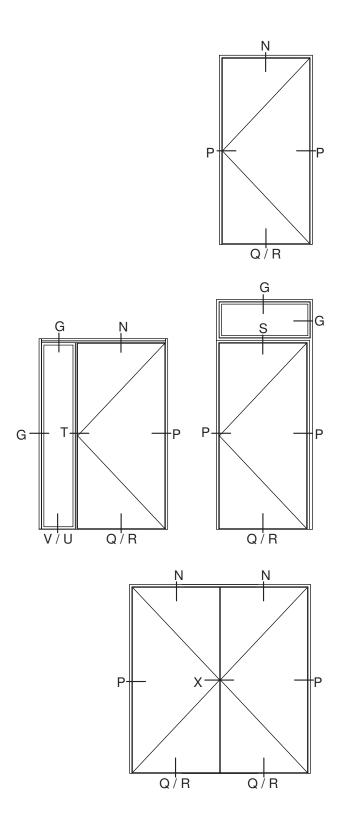

rationel<sup>®</sup>

Rationel is a trademark of DOVISTA A/S

System: Rationel Forma Flush door

English: Inward opening, triple glazed
Dansk: Indadgående, 3-lags

Scale: 1:4 / 1:40

Edition No. 1 10.21 © 2021

© DOVISTA A/S, CVR-no. 21147583. All intellectual property rights, copyright as well as all rights in know-how vest in DOVISTA A/S.