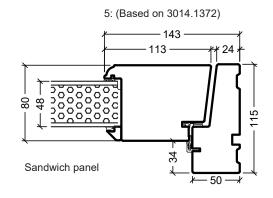

rationel<sup>\*</sup>

Rationel is a trademark of DOVISTA A/S

System: Rationel Forma Entrance and Patio doors

English: Panels
Dansk: Fyldninger

Scale: 1:4 / 1:40

Edition No. 1 10.21 © 2021

© DOVISTA A/S, CVR-no. 21147583. All intellectual property rights, copyright as well as all rights in know-how vest in DOVISTA A/S.