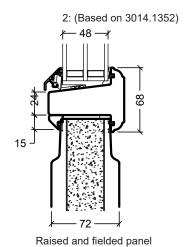

rationel<sup>\*</sup>

Rationel is a trademark of DOVISTA A/S

System: Rationel Forma Entrance and Patio doors

English: Panels
Dansk: Fyldninger

Scale: 1:4 / 1:40

Edition No. 1 10.21 © 2021

© DOVISTA A/S, CVR-no. 21147583. All intellectual property rights, copyright as well as all rights in know-how vest in DOVISTA A/S.

This drawing may not be reproduced, stored, or transmitted in any form by any means (electronic, mechanical, photocopying, recording or otherwise) without the prior written consent of DOVISTA A/S. This drawing is to be used only for the purposes specified by DOVISTA A/S and for no other purpose. We reserve all rights to change the product and product range without notice.