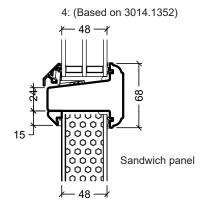

rationel<sup>\*</sup>

Rationel is a trademark of DOVISTA A/S

System: Rationel Forma Entrance and Patio doors

English: Panels
Dansk: Fyldninger

Scale: 1:4 / 1:40

Edition No. 1 10.21 © 2021

© DOVISTA A/S, CVR-no. 21147583. All intellectual property rights, copyright as well as all rights in know-how vest in DOVISTA A/S.