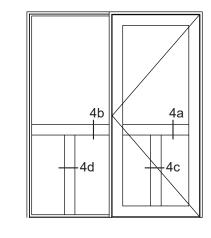

rationel

System: Rationel Forma Entrance and Patio doors

a Entrance and Patio doors | Scale: 1:4 / 1:40

English: Glazing bars

Rationel is a trademark of DOVISTA A/S | Dansk: Sprosser

Edition No. 1

10.21 © 2021

rationel<sup>\*</sup>

Rationel is a trademark of DOVISTA A/S

System: Rationel Forma Entrance and Patio doors

English: Panels
Dansk: Fyldninger

Scale: 1:4 / 1:40

Edition No. 1 10.21 © 2021

© DOVISTA A/S, CVR-no. 21147583. All intellectual property rights, copyright as well as all rights in know-how vest in DOVISTA A/S.