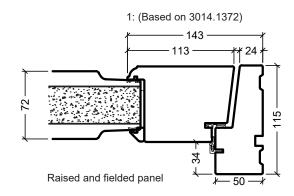

rationel<sup>\*</sup>

Rationel is a trademark of DOVISTA A/S

System: Rationel Forma Entrance and Patio doors

English: Panels
Dansk: Fyldninger

Scale: 1:4 / 1:40

Edition No. 1 10.21 © 2021

© DOVISTA A/S, CVR-no. 21147583. All intellectual property rights, copyright as well as all rights in know-how vest in DOVISTA A/S.