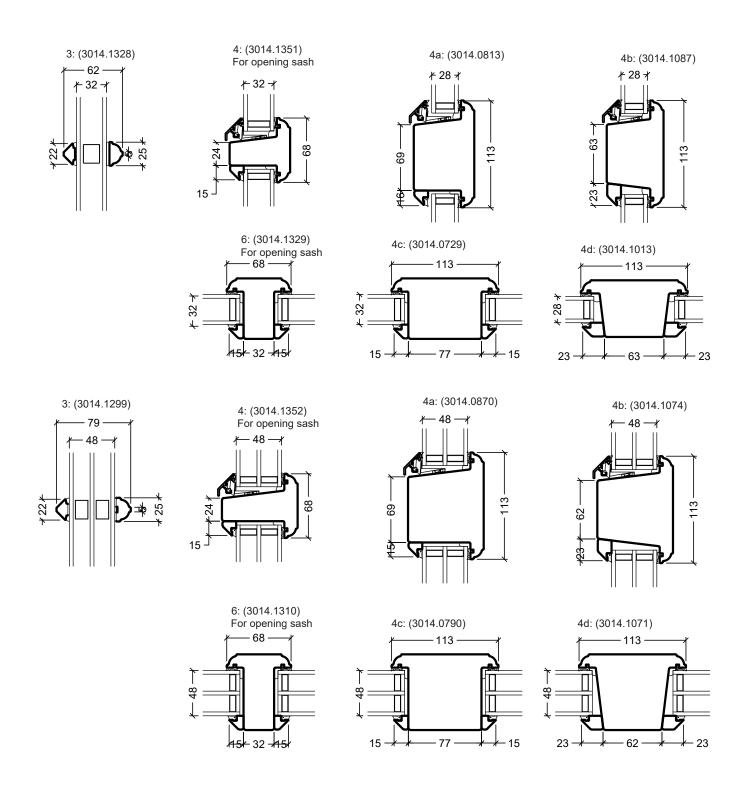

rationel

System: Rationel Forma Entrance and Patio doors

a Entrance and Patio doors | Scale: 1:4 / 1:40

English: Glazing bars

Rationel is a trademark of DOVISTA A/S | Dansk: Sprosser

Edition No. 1

10.21 © 2021

rationel<sup>\*</sup>

Rationel is a trademark of DOVISTA A/S

System: Rationel Forma Entrance and Patio doors

English: Panels
Dansk: Fyldninger

Scale: 1:4 / 1:40

Edition No. 1 10.21 © 2021

© DOVISTA A/S, CVR-no. 21147583. All intellectual property rights, copyright as well as all rights in know-how vest in DOVISTA A/S.