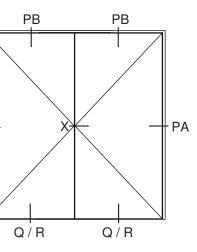

PA-

| Auraplus Flush door                                                                                                                           | Scale: 1:4 / 1:40 |
|-----------------------------------------------------------------------------------------------------------------------------------------------|-------------------|
| opening                                                                                                                                       | Edition No. 1     |
| ende, Pladedør                                                                                                                                | 10.21 © 2021      |
| byright as well as all rights in know-how vest in DOVISTA A/S.<br>by any means (electronic, mechanical, photocopying, recording or otherwise) |                   |