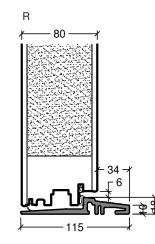

PA-

| Auraplus Flush door                                                                                                                           | Scale: 1:4 / 1:40 |
|-----------------------------------------------------------------------------------------------------------------------------------------------|-------------------|
| opening                                                                                                                                       | Edition No. 1     |
| ende, Pladedør                                                                                                                                | 10.21 © 2021      |
| byright as well as all rights in know-how vest in DOVISTA A/S.<br>by any means (electronic, mechanical, photocopying, recording or otherwise) |                   |