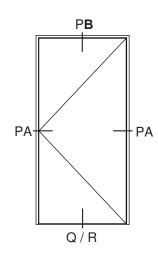

PA-

| Auraplus Flush door                                                                                                                           | Scale: 1:4 / 1:40 |
|-----------------------------------------------------------------------------------------------------------------------------------------------|-------------------|
| opening                                                                                                                                       | Edition No. 1     |
| ende, Pladedør                                                                                                                                | 10.21 © 2021      |
| byright as well as all rights in know-how vest in DOVISTA A/S.<br>by any means (electronic, mechanical, photocopying, recording or otherwise) |                   |