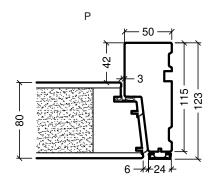

PA-

| Auraplus Flush door                                                                                                                           | Scale: 1:4 / 1:40 |
|-----------------------------------------------------------------------------------------------------------------------------------------------|-------------------|
| opening                                                                                                                                       | Edition No. 1     |
| ende, Pladedør                                                                                                                                | 10.21 © 2021      |
| byright as well as all rights in know-how vest in DOVISTA A/S.<br>by any means (electronic, mechanical, photocopying, recording or otherwise) |                   |