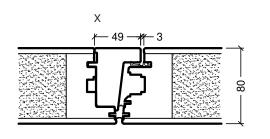

PA-

| Auraplus Flush door                                                                                                                           | Scale: 1:4 / 1:40 |
|-----------------------------------------------------------------------------------------------------------------------------------------------|-------------------|
| opening                                                                                                                                       | Edition No. 1     |
| ende, Pladedør                                                                                                                                | 10.21 © 2021      |
| byright as well as all rights in know-how vest in DOVISTA A/S.<br>by any means (electronic, mechanical, photocopying, recording or otherwise) |                   |