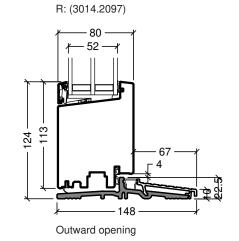

Hardwood outward opening

rationel\*
Rationel is a trademark of DOVISTA A/S

System: Rationel Aura Entrance and Patio door

English: Frame and threshold variants

Dansk: Karm- og rammevarianter

Scale: 1:4 / 1:40