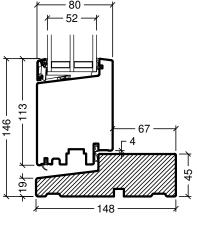

Hardwood outward opening

rationel\*
Rationel is a trademark of DOVISTA A/S

System: Rationel Aura Entrance and Patio door

English: Frame and threshold variants

Dansk: Karm- og rammevarianter

Scale: 1:4 / 1:40