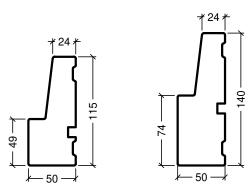

Hardwood outward opening

rationel\*
Rationel is a trademark of DOVISTA A/S

System: Rationel Aura Entrance and Patio door

English: Frame and threshold variants

Dansk: Karm- og rammevarianter

Scale: 1:4 / 1:40