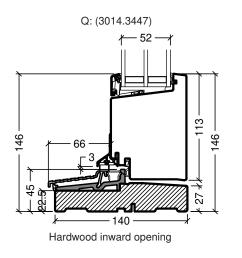

Hardwood outward opening

rationel\*
Rationel is a trademark of DOVISTA A/S

System: Rationel Aura Entrance and Patio door

English: Frame and threshold variants

Dansk: Karm- og rammevarianter

Scale: 1:4 / 1:40