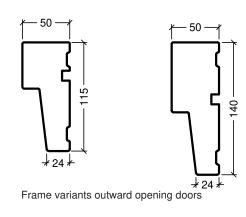

Hardwood outward opening

rationel\*
Rationel is a trademark of DOVISTA A/S

System: Rationel Aura Entrance and Patio door

English: Frame and threshold variants

Dansk: Karm- og rammevarianter

Scale: 1:4 / 1:40