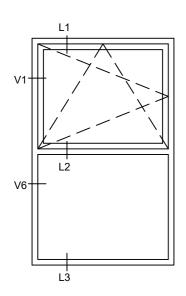

## Window / Door

rationel'

Rationel

INWARD OPENING / TILT AND TURN INDADGÅENDE / BUND-SIDEHÆNGT

01.21 © 2019, 2021

Scale: 1:5

© DOVISTA A/S, CVR-nr. 21147583. All intellectual property rights, copyright as well as all rights in know-how vest in DOVISTA A/S. This drawing may not be reproduced, stored, or transmitted in any form by any means (electronic, mechanical, photocopying, recording or otherwise) without the prior written consent of DOVISTA A/S. This drawing is to be used only for the purposes specified by DOVISTA A/S and for no other purpose. We reserve all rights to change the product and products range without notice.