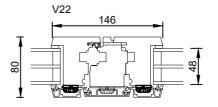

## Window / Door

rationel'

Rationel

INWARD OPENING / TILT AND TURN INDADGÅENDE / BUND-SIDEHÆNGT

01.21 © 2019, 2021

Scale: 1:5

© DOVISTA A/S, CVR-nr. 21147583. All intellectual property rights, copyright as well as all rights in know-how vest in DOVISTA A/S. This drawing may not be reproduced, stored, or transmitted in any form by any means (electronic, mechanical, photocopying, recording or otherwise) without the prior written consent of DOVISTA A/S. This drawing is to be used only for the purposes specified by DOVISTA A/S and for no other purpose. We reserve all rights to change the product and products range without notice.