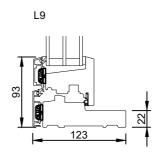

## Window / Door

rationel'

Rationel

INWARD OPENING / TILT AND TURN INDADGÅENDE / BUND-SIDEHÆNGT

01.21 © 2019, 2021

Scale: 1:5

© DOVISTA A/S, CVR-nr. 21147583. All intellectual property rights, copyright as well as all rights in know-how vest in DOVISTA A/S. This drawing may not be reproduced, stored, or transmitted in any form by any means (electronic, mechanical, photocopying, recording or otherwise) without the prior written consent of DOVISTA A/S. This drawing is to be used only for the purposes specified by DOVISTA A/S and for no other purpose. We reserve all rights to change the product and products range without notice.