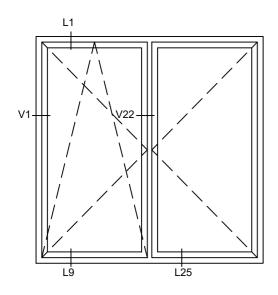

## Window / Door

rationel'

Rationel

INWARD OPENING / TILT AND TURN INDADGÅENDE / BUND-SIDEHÆNGT

01.21 © 2019, 2021

Scale: 1:5

© DOVISTA A/S, CVR-nr. 21147583. All intellectual property rights, copyright as well as all rights in know-how vest in DOVISTA A/S. This drawing may not be reproduced, stored, or transmitted in any form by any means (electronic, mechanical, photocopying, recording or otherwise) without the prior written consent of DOVISTA A/S. This drawing is to be used only for the purposes specified by DOVISTA A/S and for no other purpose. We reserve all rights to change the product and products range without notice.