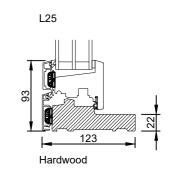

## Window / Door

rationel'

Rationel

INWARD OPENING / TILT AND TURN INDADGÅENDE / BUND-SIDEHÆNGT

01.21 © 2019, 2021

Scale: 1:5

© DOVISTA A/S, CVR-nr. 21147583. All intellectual property rights, copyright as well as all rights in know-how vest in DOVISTA A/S. This drawing may not be reproduced, stored, or transmitted in any form by any means (electronic, mechanical, photocopying, recording or otherwise) without the prior written consent of DOVISTA A/S. This drawing is to be used only for the purposes specified by DOVISTA A/S and for no other purpose. We reserve all rights to change the product and products range without notice.