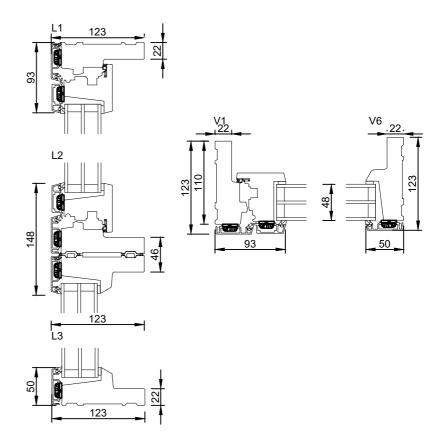

## Window / Door

rationel'

Rationel

INWARD OPENING / TILT AND TURN INDADGÅENDE / BUND-SIDEHÆNGT

01.21 © 2019, 2021

Scale: 1:5

© DOVISTA A/S, CVR-nr. 21147583. All intellectual property rights, copyright as well as all rights in know-how vest in DOVISTA A/S. This drawing may not be reproduced, stored, or transmitted in any form by any means (electronic, mechanical, photocopying, recording or otherwise) without the prior written consent of DOVISTA A/S. This drawing is to be used only for the purposes specified by DOVISTA A/S and for no other purpose. We reserve all rights to change the product and products range without notice.