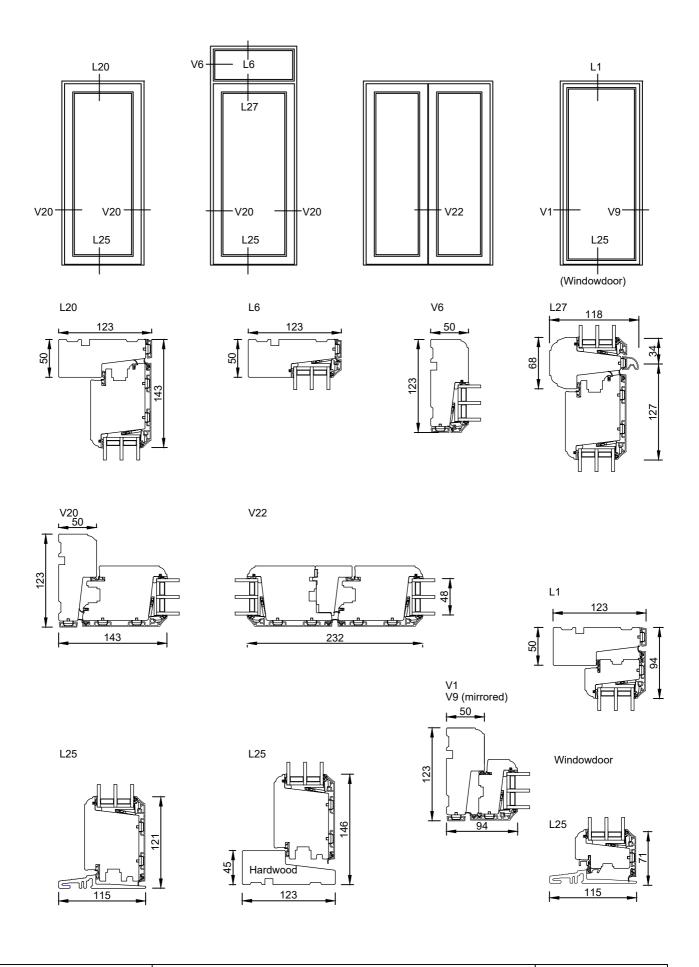

Rationel FORMAPLUS 3-LAYER OUTWARD OPENING DOOR UDADGÅENDE DØR 01.21 © 2019, 2021

Scale: 1:5

© DOVISTA A/S, CVR-nr. 21147583. All intellectual property rights, copyright as well as all rights in know-how vest in DOVISTA A/S. This drawing may not be reproduced, stored, or transmitted in any form by any means (electronic, mechanical, photocopying, recording or otherwise) without the prior written consent of DOVISTA A/S. This drawing is to be used only for the purposes specified by DOVISTA A/S and for no other purpose. We reserve all rights to change the product and products range without notice.