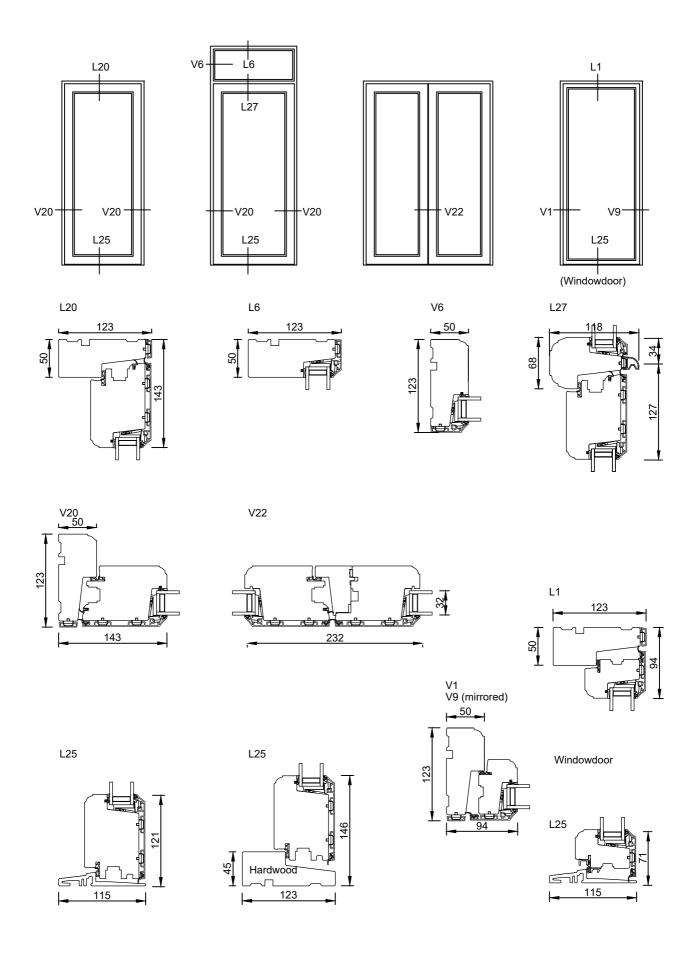

Rationel FORMAPLUS 2-LAYER OUTWARD OPENING DOOR UDADGÅENDE DØR 01.21 © 2019, 2021

Scale: 1:5

© DOVISTA A/S, CVR-nr. 21147583. All intellectual property rights, copyright as well as all rights in know-how vest in DOVISTA A/S. This drawing may not be reproduced, stored, or transmitted in any form by any means (electronic, mechanical, photocopying, recording or otherwise) without the prior written consent of DOVISTA A/S. This drawing is to be used only for the purposes specified by DOVISTA A/S and for no other purpose. We reserve all rights to change the product and products range without notice.