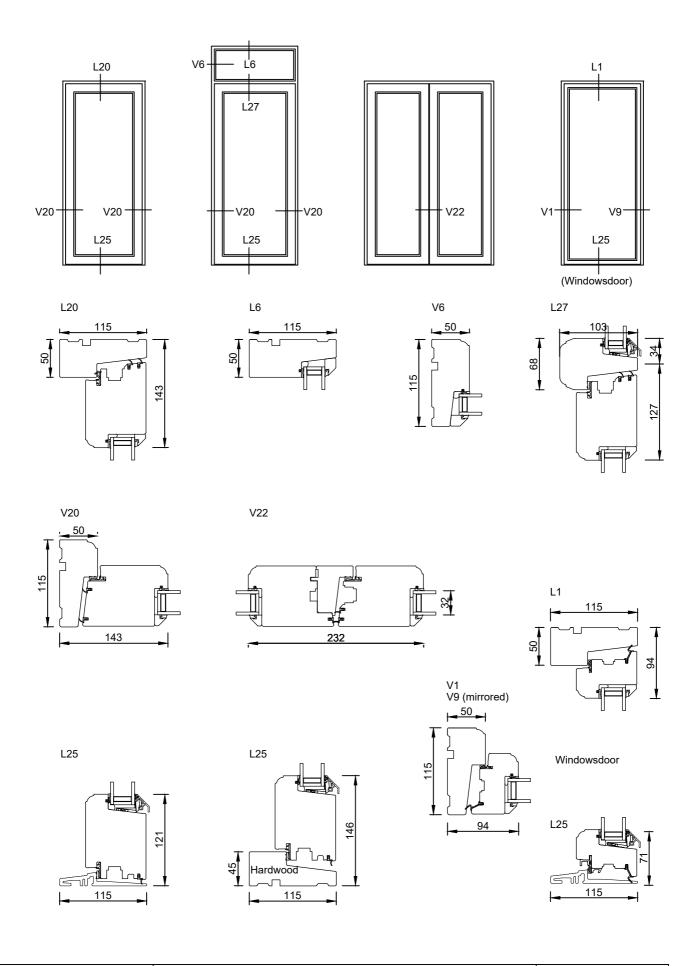

Rationel FORMA 2-LAYER OUTWARD OPENING DOOR UDADGÅENDE DØR 01.21 © 2019, 2021

Scale: 1:5

© DOVISTA A/S, CVR-nr. 21147583. All intellectual property rights, copyright as well as all rights in know-how vest in DOVISTA A/S. This drawing may not be reproduced, stored, or transmitted in any form by any means (electronic, mechanical, photocopying, recording or otherwise) without the prior written consent of DOVISTA A/S. This drawing is to be used only for the purposes specified by DOVISTA A/S and for no other purpose. We reserve all rights to change the product and products range without notice.