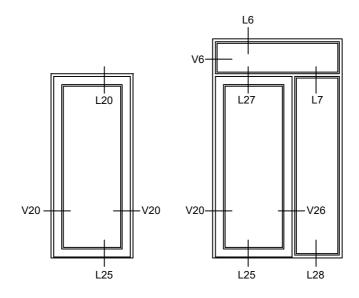

L25

INWARD OPENING DOOR

INDADGÅENDE DØR

(L25)

Scale: 1:5

RATIONEL is a trademark of DOVISTA A/S

rati

© DOVISTA A/S, CVR-nr. 21147583. All intellectual property rights, copyright as well as all rights in know-how vest in DOVISTA A/S. This drawing may not be reproduced, stored, or transmitted in any form by any means (electronic, mechanical, photocopying, recording or otherwise) without the prior written consent of DOVISTA A/S. This drawing is to be used only for the purposes specified by DOVISTA A/S and for no other purpose. We reserve all rights to change the product and products range without notice.