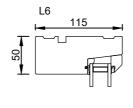

L25

INWARD OPENING DOOR

INDADGÅENDE DØR

(L25)

Scale: 1:5

RATIONEL is a trademark of DOVISTA A/S

rati

© DOVISTA A/S, CVR-nr. 21147583. All intellectual property rights, copyright as well as all rights in know-how vest in DOVISTA A/S. This drawing may not be reproduced, stored, or transmitted in any form by any means (electronic, mechanical, photocopying, recording or otherwise) without the prior written consent of DOVISTA A/S. This drawing is to be used only for the purposes specified by DOVISTA A/S and for no other purpose. We reserve all rights to change the product and products range without notice.