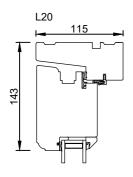

L25

INWARD OPENING DOOR

INDADGÅENDE DØR

(L25)

Scale: 1:5

RATIONEL is a trademark of DOVISTA A/S

rati

© DOVISTA A/S, CVR-nr. 21147583. All intellectual property rights, copyright as well as all rights in know-how vest in DOVISTA A/S. This drawing may not be reproduced, stored, or transmitted in any form by any means (electronic, mechanical, photocopying, recording or otherwise) without the prior written consent of DOVISTA A/S. This drawing is to be used only for the purposes specified by DOVISTA A/S and for no other purpose. We reserve all rights to change the product and products range without notice.