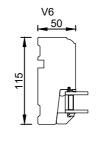

L25

INWARD OPENING DOOR

INDADGÅENDE DØR

(L25)

Scale: 1:5

RATIONEL is a trademark of DOVISTA A/S

rati

© DOVISTA A/S, CVR-nr. 21147583. All intellectual property rights, copyright as well as all rights in know-how vest in DOVISTA A/S. This drawing may not be reproduced, stored, or transmitted in any form by any means (electronic, mechanical, photocopying, recording or otherwise) without the prior written consent of DOVISTA A/S. This drawing is to be used only for the purposes specified by DOVISTA A/S and for no other purpose. We reserve all rights to change the product and products range without notice.