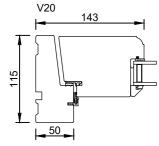

L25

INWARD OPENING DOOR

INDADGÅENDE DØR

(L25)

Scale: 1:5

RATIONEL is a trademark of DOVISTA A/S

rati

© DOVISTA A/S, CVR-nr. 21147583. All intellectual property rights, copyright as well as all rights in know-how vest in DOVISTA A/S. This drawing may not be reproduced, stored, or transmitted in any form by any means (electronic, mechanical, photocopying, recording or otherwise) without the prior written consent of DOVISTA A/S. This drawing is to be used only for the purposes specified by DOVISTA A/S and for no other purpose. We reserve all rights to change the product and products range without notice.