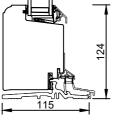

L25

INWARD OPENING DOOR

INDADGÅENDE DØR

(L25)

Scale: 1:5

RATIONEL is a trademark of DOVISTA A/S

rati

© DOVISTA A/S, CVR-nr. 21147583. All intellectual property rights, copyright as well as all rights in know-how vest in DOVISTA A/S. This drawing may not be reproduced, stored, or transmitted in any form by any means (electronic, mechanical, photocopying, recording or otherwise) without the prior written consent of DOVISTA A/S. This drawing is to be used only for the purposes specified by DOVISTA A/S and for no other purpose. We reserve all rights to change the product and products range without notice.