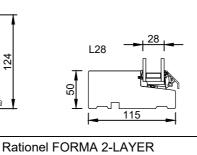

L25

INWARD OPENING DOOR

INDADGÅENDE DØR

(L25)

Scale: 1:5

RATIONEL is a trademark of DOVISTA A/S

rati

© DOVISTA A/S, CVR-nr. 21147583. All intellectual property rights, copyright as well as all rights in know-how vest in DOVISTA A/S. This drawing may not be reproduced, stored, or transmitted in any form by any means (electronic, mechanical, photocopying, recording or otherwise) without the prior written consent of DOVISTA A/S. This drawing is to be used only for the purposes specified by DOVISTA A/S and for no other purpose. We reserve all rights to change the product and products range without notice.