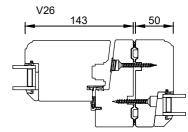

L25

INWARD OPENING DOOR

INDADGÅENDE DØR

(L25)

Scale: 1:5

RATIONEL is a trademark of DOVISTA A/S

rati

© DOVISTA A/S, CVR-nr. 21147583. All intellectual property rights, copyright as well as all rights in know-how vest in DOVISTA A/S. This drawing may not be reproduced, stored, or transmitted in any form by any means (electronic, mechanical, photocopying, recording or otherwise) without the prior written consent of DOVISTA A/S. This drawing is to be used only for the purposes specified by DOVISTA A/S and for no other purpose. We reserve all rights to change the product and products range without notice.