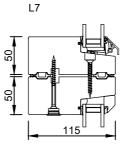

L25

INWARD OPENING DOOR

INDADGÅENDE DØR

(L25)

Scale: 1:5

RATIONEL is a trademark of DOVISTA A/S

rati

© DOVISTA A/S, CVR-nr. 21147583. All intellectual property rights, copyright as well as all rights in know-how vest in DOVISTA A/S. This drawing may not be reproduced, stored, or transmitted in any form by any means (electronic, mechanical, photocopying, recording or otherwise) without the prior written consent of DOVISTA A/S. This drawing is to be used only for the purposes specified by DOVISTA A/S and for no other purpose. We reserve all rights to change the product and products range without notice.