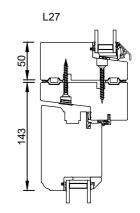

L25

INWARD OPENING DOOR

INDADGÅENDE DØR

(L25)

Scale: 1:5

RATIONEL is a trademark of DOVISTA A/S

rati

© DOVISTA A/S, CVR-nr. 21147583. All intellectual property rights, copyright as well as all rights in know-how vest in DOVISTA A/S. This drawing may not be reproduced, stored, or transmitted in any form by any means (electronic, mechanical, photocopying, recording or otherwise) without the prior written consent of DOVISTA A/S. This drawing is to be used only for the purposes specified by DOVISTA A/S and for no other purpose. We reserve all rights to change the product and products range without notice.