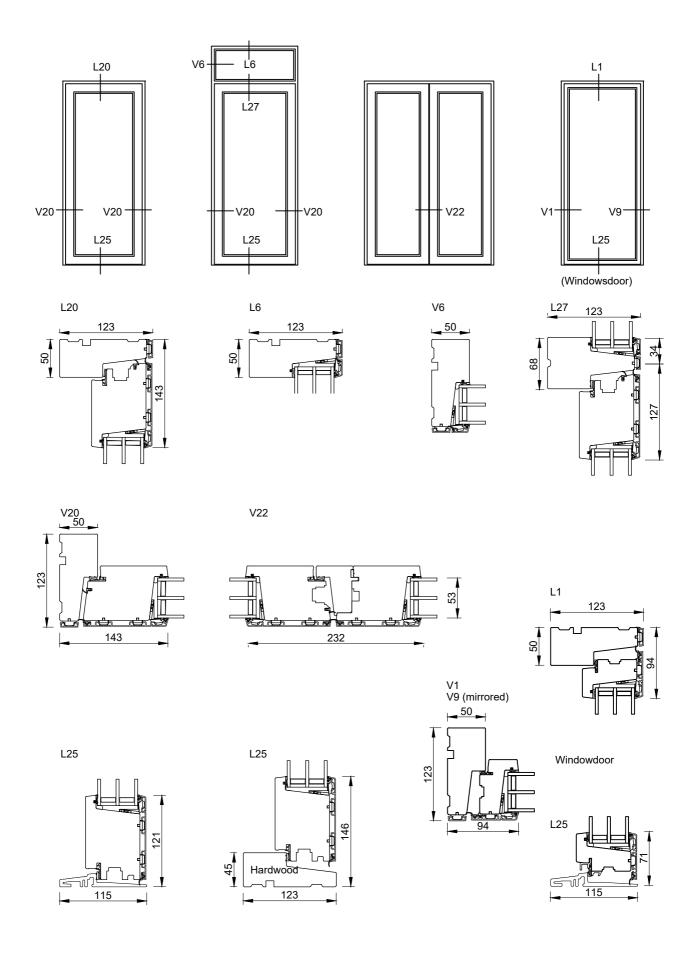

rationel'

Rationel AURAPLUS 3-LAYER OUTWARD OPENING DOOR UDADGÅENDE DØR 01.21 © 2019, 2021

Scale: 1:5

© DOVISTA A/S, CVR-nr. 21147583. All intellectual property rights, copyright as well as all rights in know-how vest in DOVISTA A/S. This drawing may not be reproduced, stored, or transmitted in any form by any means (electronic, mechanical, photocopying, recording or otherwise) without the prior written consent of DOVISTA A/S. This drawing is to be used only for the purposes specified by DOVISTA A/S and for no other purpose. We reserve all rights to change the product and products range without notice.