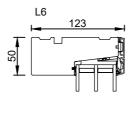

rationel

Rationel AURAPLUS 3-LAYER
INWARD OPENING DOOR
INDADGÅENDE DØR

01.21 © 2019, 2021

Scale: 1:5

© DOVISTA A/S, CVR-nr. 21147583. All intellectual property rights, copyright as well as all rights in know-how vest in DOVISTA A/S. This drawing may not be reproduced, stored, or transmitted in any form by any means (electronic, mechanical, photocopying, recording or otherwise) without the prior written consent of DOVISTA A/S. This drawing is to be used only for the purposes specified by DOVISTA A/S and for no other purpose. We reserve all rights to change the product and products range without notice.