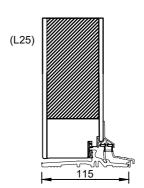

rationel

Rationel AURAPLUS 3-LAYER
INWARD OPENING DOOR
INDADGÅENDE DØR

01.21 © 2019, 2021

Scale: 1:5

© DOVISTA A/S, CVR-nr. 21147583. All intellectual property rights, copyright as well as all rights in know-how vest in DOVISTA A/S. This drawing may not be reproduced, stored, or transmitted in any form by any means (electronic, mechanical, photocopying, recording or otherwise) without the prior written consent of DOVISTA A/S. This drawing is to be used only for the purposes specified by DOVISTA A/S and for no other purpose. We reserve all rights to change the product and products range without notice.