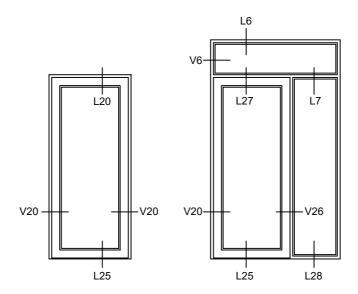

rationel

Rationel AURAPLUS 3-LAYER
INWARD OPENING DOOR
INDADGÅENDE DØR

01.21 © 2019, 2021

Scale: 1:5

© DOVISTA A/S, CVR-nr. 21147583. All intellectual property rights, copyright as well as all rights in know-how vest in DOVISTA A/S. This drawing may not be reproduced, stored, or transmitted in any form by any means (electronic, mechanical, photocopying, recording or otherwise) without the prior written consent of DOVISTA A/S. This drawing is to be used only for the purposes specified by DOVISTA A/S and for no other purpose. We reserve all rights to change the product and products range without notice.