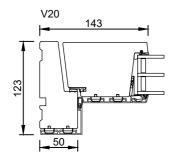

rationel

Rationel AURAPLUS 3-LAYER
INWARD OPENING DOOR
INDADGÅENDE DØR

01.21 © 2019, 2021

Scale: 1:5

© DOVISTA A/S, CVR-nr. 21147583. All intellectual property rights, copyright as well as all rights in know-how vest in DOVISTA A/S. This drawing may not be reproduced, stored, or transmitted in any form by any means (electronic, mechanical, photocopying, recording or otherwise) without the prior written consent of DOVISTA A/S. This drawing is to be used only for the purposes specified by DOVISTA A/S and for no other purpose. We reserve all rights to change the product and products range without notice.