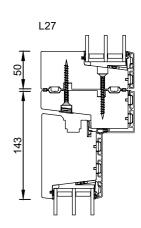

rationel

Rationel AURAPLUS 3-LAYER
INWARD OPENING DOOR
INDADGÅENDE DØR

01.21 © 2019, 2021

Scale: 1:5

© DOVISTA A/S, CVR-nr. 21147583. All intellectual property rights, copyright as well as all rights in know-how vest in DOVISTA A/S. This drawing may not be reproduced, stored, or transmitted in any form by any means (electronic, mechanical, photocopying, recording or otherwise) without the prior written consent of DOVISTA A/S. This drawing is to be used only for the purposes specified by DOVISTA A/S and for no other purpose. We reserve all rights to change the product and products range without notice.