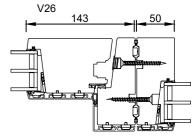

rationel

Rationel AURAPLUS 3-LAYER
INWARD OPENING DOOR
INDADGÅENDE DØR

01.21 © 2019, 2021

Scale: 1:5

© DOVISTA A/S, CVR-nr. 21147583. All intellectual property rights, copyright as well as all rights in know-how vest in DOVISTA A/S. This drawing may not be reproduced, stored, or transmitted in any form by any means (electronic, mechanical, photocopying, recording or otherwise) without the prior written consent of DOVISTA A/S. This drawing is to be used only for the purposes specified by DOVISTA A/S and for no other purpose. We reserve all rights to change the product and products range without notice.