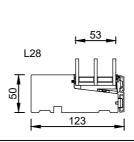

rationel

Rationel AURAPLUS 3-LAYER
INWARD OPENING DOOR
INDADGÅENDE DØR

01.21 © 2019, 2021

Scale: 1:5

© DOVISTA A/S, CVR-nr. 21147583. All intellectual property rights, copyright as well as all rights in know-how vest in DOVISTA A/S. This drawing may not be reproduced, stored, or transmitted in any form by any means (electronic, mechanical, photocopying, recording or otherwise) without the prior written consent of DOVISTA A/S. This drawing is to be used only for the purposes specified by DOVISTA A/S and for no other purpose. We reserve all rights to change the product and products range without notice.