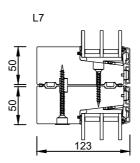

rationel

Rationel AURAPLUS 3-LAYER
INWARD OPENING DOOR
INDADGÅENDE DØR

01.21 © 2019, 2021

Scale: 1:5

© DOVISTA A/S, CVR-nr. 21147583. All intellectual property rights, copyright as well as all rights in know-how vest in DOVISTA A/S. This drawing may not be reproduced, stored, or transmitted in any form by any means (electronic, mechanical, photocopying, recording or otherwise) without the prior written consent of DOVISTA A/S. This drawing is to be used only for the purposes specified by DOVISTA A/S and for no other purpose. We reserve all rights to change the product and products range without notice.