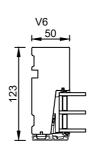

rationel

Rationel AURAPLUS 3-LAYER
INWARD OPENING DOOR
INDADGÅENDE DØR

01.21 © 2019, 2021

Scale: 1:5

© DOVISTA A/S, CVR-nr. 21147583. All intellectual property rights, copyright as well as all rights in know-how vest in DOVISTA A/S. This drawing may not be reproduced, stored, or transmitted in any form by any means (electronic, mechanical, photocopying, recording or otherwise) without the prior written consent of DOVISTA A/S. This drawing is to be used only for the purposes specified by DOVISTA A/S and for no other purpose. We reserve all rights to change the product and products range without notice.