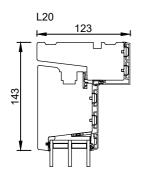

rationel

Rationel AURAPLUS 3-LAYER
INWARD OPENING DOOR
INDADGÅENDE DØR

01.21 © 2019, 2021

Scale: 1:5

© DOVISTA A/S, CVR-nr. 21147583. All intellectual property rights, copyright as well as all rights in know-how vest in DOVISTA A/S. This drawing may not be reproduced, stored, or transmitted in any form by any means (electronic, mechanical, photocopying, recording or otherwise) without the prior written consent of DOVISTA A/S. This drawing is to be used only for the purposes specified by DOVISTA A/S and for no other purpose. We reserve all rights to change the product and products range without notice.