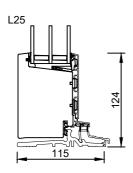

rationel

Rationel AURAPLUS 3-LAYER
INWARD OPENING DOOR
INDADGÅENDE DØR

01.21 © 2019, 2021

Scale: 1:5

© DOVISTA A/S, CVR-nr. 21147583. All intellectual property rights, copyright as well as all rights in know-how vest in DOVISTA A/S. This drawing may not be reproduced, stored, or transmitted in any form by any means (electronic, mechanical, photocopying, recording or otherwise) without the prior written consent of DOVISTA A/S. This drawing is to be used only for the purposes specified by DOVISTA A/S and for no other purpose. We reserve all rights to change the product and products range without notice.