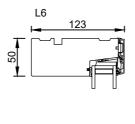

rationel

Rationel AURAPLUS 2-LAYER
INWARD OPENING DOOR
INDADGÅENDE DØR

01.21 © 2019, 2021

Scale: 1:5

RATIONEL is a trademark of DOVISTA A

© DOVISTA A/S, CVR-nr. 21147583. All intellectual property rights, copyright as well as all rights in know-how vest in DOVISTA A/S. This drawing may not be reproduced, stored, or transmitted in any form by any means (electronic, mechanical, photocopying, recording or otherwise) without the prior written consent of DOVISTA A/S. This drawing is to be used only for the purposes specified by DOVISTA A/S and for no other purpose. We reserve all rights to change the product and products range without notice.