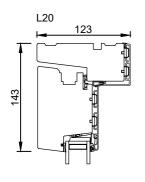

rationel

Rationel AURAPLUS 2-LAYER
INWARD OPENING DOOR
INDADGÅENDE DØR

01.21 © 2019, 2021

Scale: 1:5

RATIONEL is a trademark of DOVISTA A

© DOVISTA A/S, CVR-nr. 21147583. All intellectual property rights, copyright as well as all rights in know-how vest in DOVISTA A/S. This drawing may not be reproduced, stored, or transmitted in any form by any means (electronic, mechanical, photocopying, recording or otherwise) without the prior written consent of DOVISTA A/S. This drawing is to be used only for the purposes specified by DOVISTA A/S and for no other purpose. We reserve all rights to change the product and products range without notice.