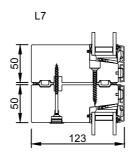

rationel

Rationel AURAPLUS 2-LAYER
INWARD OPENING DOOR
INDADGÅENDE DØR

01.21 © 2019, 2021

Scale: 1:5

RATIONEL is a trademark of DOVISTA A

© DOVISTA A/S, CVR-nr. 21147583. All intellectual property rights, copyright as well as all rights in know-how vest in DOVISTA A/S. This drawing may not be reproduced, stored, or transmitted in any form by any means (electronic, mechanical, photocopying, recording or otherwise) without the prior written consent of DOVISTA A/S. This drawing is to be used only for the purposes specified by DOVISTA A/S and for no other purpose. We reserve all rights to change the product and products range without notice.