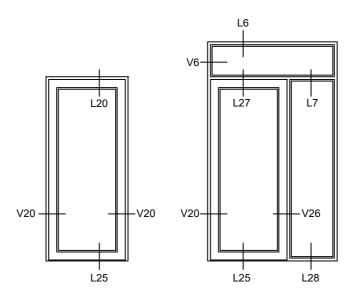

rationel

Rationel AURAPLUS 2-LAYER
INWARD OPENING DOOR
INDADGÅENDE DØR

01.21 © 2019, 2021

Scale: 1:5

RATIONEL is a trademark of DOVISTA A

© DOVISTA A/S, CVR-nr. 21147583. All intellectual property rights, copyright as well as all rights in know-how vest in DOVISTA A/S. This drawing may not be reproduced, stored, or transmitted in any form by any means (electronic, mechanical, photocopying, recording or otherwise) without the prior written consent of DOVISTA A/S. This drawing is to be used only for the purposes specified by DOVISTA A/S and for no other purpose. We reserve all rights to change the product and products range without notice.