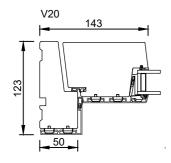

rationel

Rationel AURAPLUS 2-LAYER
INWARD OPENING DOOR
INDADGÅENDE DØR

01.21 © 2019, 2021

Scale: 1:5

RATIONEL is a trademark of DOVISTA A

© DOVISTA A/S, CVR-nr. 21147583. All intellectual property rights, copyright as well as all rights in know-how vest in DOVISTA A/S. This drawing may not be reproduced, stored, or transmitted in any form by any means (electronic, mechanical, photocopying, recording or otherwise) without the prior written consent of DOVISTA A/S. This drawing is to be used only for the purposes specified by DOVISTA A/S and for no other purpose. We reserve all rights to change the product and products range without notice.