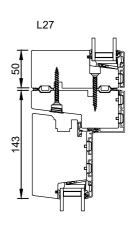

rationel

Rationel AURAPLUS 2-LAYER
INWARD OPENING DOOR
INDADGÅENDE DØR

01.21 © 2019, 2021

Scale: 1:5

RATIONEL is a trademark of DOVISTA A

© DOVISTA A/S, CVR-nr. 21147583. All intellectual property rights, copyright as well as all rights in know-how vest in DOVISTA A/S. This drawing may not be reproduced, stored, or transmitted in any form by any means (electronic, mechanical, photocopying, recording or otherwise) without the prior written consent of DOVISTA A/S. This drawing is to be used only for the purposes specified by DOVISTA A/S and for no other purpose. We reserve all rights to change the product and products range without notice.