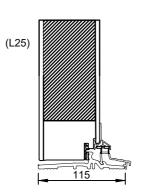

rationel

Rationel AURAPLUS 2-LAYER
INWARD OPENING DOOR
INDADGÅENDE DØR

01.21 © 2019, 2021

Scale: 1:5

RATIONEL is a trademark of DOVISTA A

© DOVISTA A/S, CVR-nr. 21147583. All intellectual property rights, copyright as well as all rights in know-how vest in DOVISTA A/S. This drawing may not be reproduced, stored, or transmitted in any form by any means (electronic, mechanical, photocopying, recording or otherwise) without the prior written consent of DOVISTA A/S. This drawing is to be used only for the purposes specified by DOVISTA A/S and for no other purpose. We reserve all rights to change the product and products range without notice.