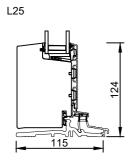

rationel

Rationel AURAPLUS 2-LAYER
INWARD OPENING DOOR
INDADGÅENDE DØR

01.21 © 2019, 2021

Scale: 1:5

RATIONEL is a trademark of DOVISTA A

© DOVISTA A/S, CVR-nr. 21147583. All intellectual property rights, copyright as well as all rights in know-how vest in DOVISTA A/S. This drawing may not be reproduced, stored, or transmitted in any form by any means (electronic, mechanical, photocopying, recording or otherwise) without the prior written consent of DOVISTA A/S. This drawing is to be used only for the purposes specified by DOVISTA A/S and for no other purpose. We reserve all rights to change the product and products range without notice.