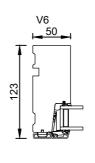

rationel

Rationel AURAPLUS 2-LAYER
INWARD OPENING DOOR
INDADGÅENDE DØR

01.21 © 2019, 2021

Scale: 1:5

RATIONEL is a trademark of DOVISTA A

© DOVISTA A/S, CVR-nr. 21147583. All intellectual property rights, copyright as well as all rights in know-how vest in DOVISTA A/S. This drawing may not be reproduced, stored, or transmitted in any form by any means (electronic, mechanical, photocopying, recording or otherwise) without the prior written consent of DOVISTA A/S. This drawing is to be used only for the purposes specified by DOVISTA A/S and for no other purpose. We reserve all rights to change the product and products range without notice.