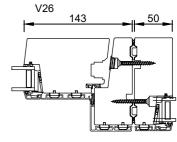

rationel

Rationel AURAPLUS 2-LAYER
INWARD OPENING DOOR
INDADGÅENDE DØR

01.21 © 2019, 2021

Scale: 1:5

RATIONEL is a trademark of DOVISTA A

© DOVISTA A/S, CVR-nr. 21147583. All intellectual property rights, copyright as well as all rights in know-how vest in DOVISTA A/S. This drawing may not be reproduced, stored, or transmitted in any form by any means (electronic, mechanical, photocopying, recording or otherwise) without the prior written consent of DOVISTA A/S. This drawing is to be used only for the purposes specified by DOVISTA A/S and for no other purpose. We reserve all rights to change the product and products range without notice.