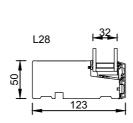

rationel

Rationel AURAPLUS 2-LAYER
INWARD OPENING DOOR
INDADGÅENDE DØR

01.21 © 2019, 2021

Scale: 1:5

RATIONEL is a trademark of DOVISTA A

© DOVISTA A/S, CVR-nr. 21147583. All intellectual property rights, copyright as well as all rights in know-how vest in DOVISTA A/S. This drawing may not be reproduced, stored, or transmitted in any form by any means (electronic, mechanical, photocopying, recording or otherwise) without the prior written consent of DOVISTA A/S. This drawing is to be used only for the purposes specified by DOVISTA A/S and for no other purpose. We reserve all rights to change the product and products range without notice.