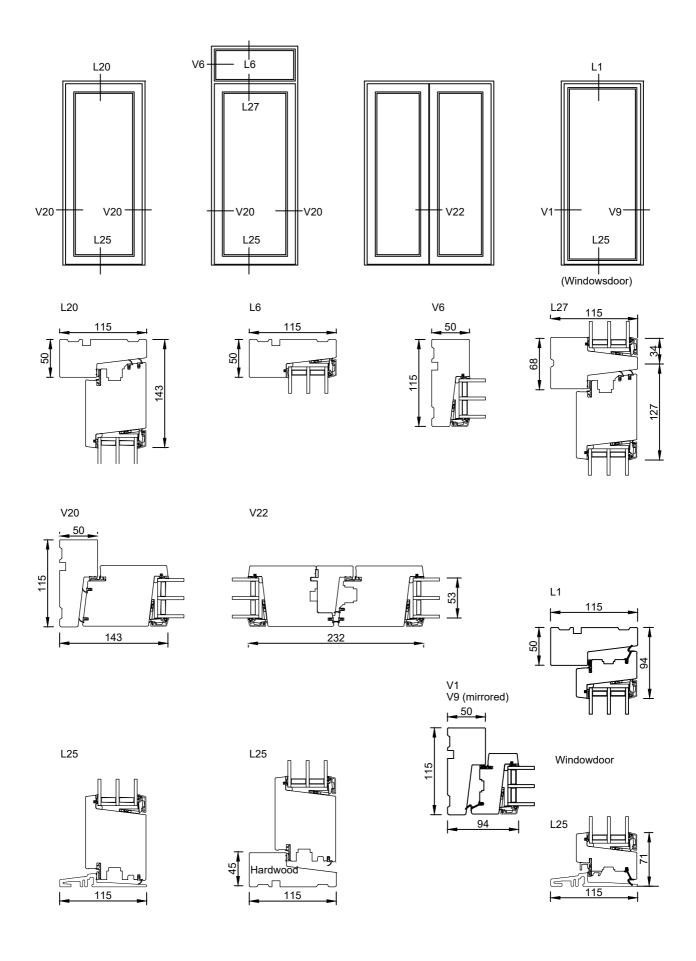

Rationel AURA 3-LAYER
OUTWARD OPENING DOOR
UDADGÅENDE DØR

01.21 © 2019, 2021

Scale: 1:5

© DOVISTA A/S, CVR-nr. 21147583. All intellectual property rights, copyright as well as all rights in know-how vest in DOVISTA A/S. This drawing may not be reproduced, stored, or transmitted in any form by any means (electronic, mechanical, photocopying, recording or otherwise) without the prior written consent of DOVISTA A/S. This drawing is to be used only for the purposes specified by DOVISTA A/S and for no other purpose. We reserve all rights to change the product and products range without notice.