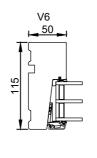

rationel

Rationel AURA 3-LAYER
INWARD OPENING DOOR
INDADGÅENDE DØR

01.21 © 2019, 2021

Scale: 1:5

© DOVISTA A/S, CVR-nr. 21147583. All intellectual property rights, copyright as well as all rights in know-how vest in DOVISTA A/S. This drawing may not be reproduced, stored, or transmitted in any form by any means (electronic, mechanical, photocopying, recording or otherwise) without the prior written consent of DOVISTA A/S. This drawing is to be used only for the purposes specified by DOVISTA A/S and for no other purpose. We reserve all rights to change the product and products range without notice.