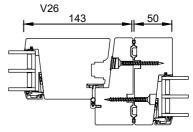

rationel

Rationel AURA 3-LAYER
INWARD OPENING DOOR
INDADGÅENDE DØR

01.21 © 2019, 2021

Scale: 1:5

© DOVISTA A/S, CVR-nr. 21147583. All intellectual property rights, copyright as well as all rights in know-how vest in DOVISTA A/S. This drawing may not be reproduced, stored, or transmitted in any form by any means (electronic, mechanical, photocopying, recording or otherwise) without the prior written consent of DOVISTA A/S. This drawing is to be used only for the purposes specified by DOVISTA A/S and for no other purpose. We reserve all rights to change the product and products range without notice.