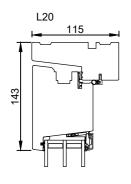

rationel

Rationel AURA 3-LAYER
INWARD OPENING DOOR
INDADGÅENDE DØR

01.21 © 2019, 2021

Scale: 1:5

© DOVISTA A/S, CVR-nr. 21147583. All intellectual property rights, copyright as well as all rights in know-how vest in DOVISTA A/S. This drawing may not be reproduced, stored, or transmitted in any form by any means (electronic, mechanical, photocopying, recording or otherwise) without the prior written consent of DOVISTA A/S. This drawing is to be used only for the purposes specified by DOVISTA A/S and for no other purpose. We reserve all rights to change the product and products range without notice.