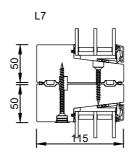

rationel

Rationel AURA 3-LAYER
INWARD OPENING DOOR
INDADGÅENDE DØR

01.21 © 2019, 2021

Scale: 1:5

© DOVISTA A/S, CVR-nr. 21147583. All intellectual property rights, copyright as well as all rights in know-how vest in DOVISTA A/S. This drawing may not be reproduced, stored, or transmitted in any form by any means (electronic, mechanical, photocopying, recording or otherwise) without the prior written consent of DOVISTA A/S. This drawing is to be used only for the purposes specified by DOVISTA A/S and for no other purpose. We reserve all rights to change the product and products range without notice.