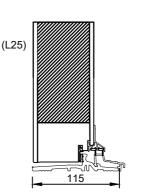

rationel

Rationel AURA 3-LAYER
INWARD OPENING DOOR
INDADGÅENDE DØR

01.21 © 2019, 2021

Scale: 1:5

© DOVISTA A/S, CVR-nr. 21147583. All intellectual property rights, copyright as well as all rights in know-how vest in DOVISTA A/S. This drawing may not be reproduced, stored, or transmitted in any form by any means (electronic, mechanical, photocopying, recording or otherwise) without the prior written consent of DOVISTA A/S. This drawing is to be used only for the purposes specified by DOVISTA A/S and for no other purpose. We reserve all rights to change the product and products range without notice.