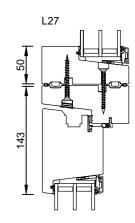

rationel

Rationel AURA 3-LAYER
INWARD OPENING DOOR
INDADGÅENDE DØR

01.21 © 2019, 2021

Scale: 1:5

© DOVISTA A/S, CVR-nr. 21147583. All intellectual property rights, copyright as well as all rights in know-how vest in DOVISTA A/S. This drawing may not be reproduced, stored, or transmitted in any form by any means (electronic, mechanical, photocopying, recording or otherwise) without the prior written consent of DOVISTA A/S. This drawing is to be used only for the purposes specified by DOVISTA A/S and for no other purpose. We reserve all rights to change the product and products range without notice.