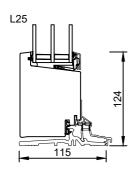

rationel

Rationel AURA 3-LAYER
INWARD OPENING DOOR
INDADGÅENDE DØR

01.21 © 2019, 2021

Scale: 1:5

© DOVISTA A/S, CVR-nr. 21147583. All intellectual property rights, copyright as well as all rights in know-how vest in DOVISTA A/S. This drawing may not be reproduced, stored, or transmitted in any form by any means (electronic, mechanical, photocopying, recording or otherwise) without the prior written consent of DOVISTA A/S. This drawing is to be used only for the purposes specified by DOVISTA A/S and for no other purpose. We reserve all rights to change the product and products range without notice.