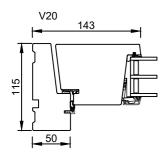

rationel

Rationel AURA 3-LAYER
INWARD OPENING DOOR
INDADGÅENDE DØR

01.21 © 2019, 2021

Scale: 1:5

© DOVISTA A/S, CVR-nr. 21147583. All intellectual property rights, copyright as well as all rights in know-how vest in DOVISTA A/S. This drawing may not be reproduced, stored, or transmitted in any form by any means (electronic, mechanical, photocopying, recording or otherwise) without the prior written consent of DOVISTA A/S. This drawing is to be used only for the purposes specified by DOVISTA A/S and for no other purpose. We reserve all rights to change the product and products range without notice.