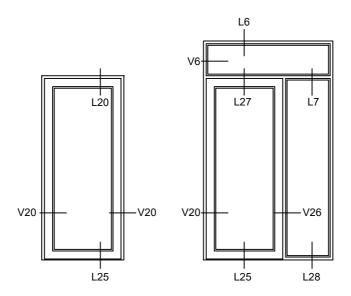

rationel

Rationel AURA 3-LAYER
INWARD OPENING DOOR
INDADGÅENDE DØR

01.21 © 2019, 2021

Scale: 1:5

© DOVISTA A/S, CVR-nr. 21147583. All intellectual property rights, copyright as well as all rights in know-how vest in DOVISTA A/S. This drawing may not be reproduced, stored, or transmitted in any form by any means (electronic, mechanical, photocopying, recording or otherwise) without the prior written consent of DOVISTA A/S. This drawing is to be used only for the purposes specified by DOVISTA A/S and for no other purpose. We reserve all rights to change the product and products range without notice.