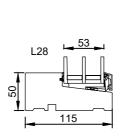

rationel

Rationel AURA 3-LAYER
INWARD OPENING DOOR
INDADGÅENDE DØR

01.21 © 2019, 2021

Scale: 1:5

© DOVISTA A/S, CVR-nr. 21147583. All intellectual property rights, copyright as well as all rights in know-how vest in DOVISTA A/S. This drawing may not be reproduced, stored, or transmitted in any form by any means (electronic, mechanical, photocopying, recording or otherwise) without the prior written consent of DOVISTA A/S. This drawing is to be used only for the purposes specified by DOVISTA A/S and for no other purpose. We reserve all rights to change the product and products range without notice.