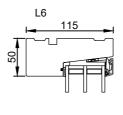

rationel

Rationel AURA 3-LAYER
INWARD OPENING DOOR
INDADGÅENDE DØR

01.21 © 2019, 2021

Scale: 1:5

© DOVISTA A/S, CVR-nr. 21147583. All intellectual property rights, copyright as well as all rights in know-how vest in DOVISTA A/S. This drawing may not be reproduced, stored, or transmitted in any form by any means (electronic, mechanical, photocopying, recording or otherwise) without the prior written consent of DOVISTA A/S. This drawing is to be used only for the purposes specified by DOVISTA A/S and for no other purpose. We reserve all rights to change the product and products range without notice.