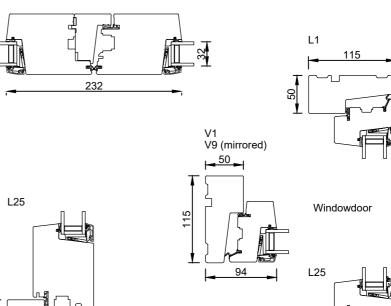

94

V22

L25

01.21 © 2019, 2021

Scale: 1:5

5 ົາປ 115

**FO** 2 Ĩ

UDADGÅENDE DØR RATIONEL is a trademark of DOVISTA A/S