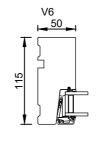

INWARD OPENING DOOR

INDADGÅENDE DØR

Scale: 1:5

RATIONEL is a trademark of DOVISTA A/S

rati

© DOVISTA A/S, CVR-nr. 21147583. All intellectual property rights, copyright as well as all rights in know-how vest in DOVISTA A/S. This drawing may not be reproduced, stored, or transmitted in any form by any means (electronic, mechanical, photocopying, recording or otherwise) without the prior written consent of DOVISTA A/S. This drawing is to be used only for the purposes specified by DOVISTA A/S and for no other purpose. We reserve all rights to change the product and products range without notice.