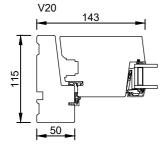

INWARD OPENING DOOR

INDADGÅENDE DØR

Scale: 1:5

RATIONEL is a trademark of DOVISTA A/S

rati

© DOVISTA A/S, CVR-nr. 21147583. All intellectual property rights, copyright as well as all rights in know-how vest in DOVISTA A/S. This drawing may not be reproduced, stored, or transmitted in any form by any means (electronic, mechanical, photocopying, recording or otherwise) without the prior written consent of DOVISTA A/S. This drawing is to be used only for the purposes specified by DOVISTA A/S and for no other purpose. We reserve all rights to change the product and products range without notice.