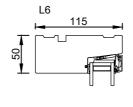

INWARD OPENING DOOR

INDADGÅENDE DØR

Scale: 1:5

RATIONEL is a trademark of DOVISTA A/S

rati

© DOVISTA A/S, CVR-nr. 21147583. All intellectual property rights, copyright as well as all rights in know-how vest in DOVISTA A/S. This drawing may not be reproduced, stored, or transmitted in any form by any means (electronic, mechanical, photocopying, recording or otherwise) without the prior written consent of DOVISTA A/S. This drawing is to be used only for the purposes specified by DOVISTA A/S and for no other purpose. We reserve all rights to change the product and products range without notice.