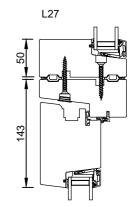

INWARD OPENING DOOR

INDADGÅENDE DØR

Scale: 1:5

RATIONEL is a trademark of DOVISTA A/S

rati

© DOVISTA A/S, CVR-nr. 21147583. All intellectual property rights, copyright as well as all rights in know-how vest in DOVISTA A/S. This drawing may not be reproduced, stored, or transmitted in any form by any means (electronic, mechanical, photocopying, recording or otherwise) without the prior written consent of DOVISTA A/S. This drawing is to be used only for the purposes specified by DOVISTA A/S and for no other purpose. We reserve all rights to change the product and products range without notice.