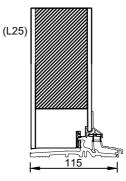

INWARD OPENING DOOR

INDADGÅENDE DØR

Scale: 1:5

RATIONEL is a trademark of DOVISTA A/S

rati

© DOVISTA A/S, CVR-nr. 21147583. All intellectual property rights, copyright as well as all rights in know-how vest in DOVISTA A/S. This drawing may not be reproduced, stored, or transmitted in any form by any means (electronic, mechanical, photocopying, recording or otherwise) without the prior written consent of DOVISTA A/S. This drawing is to be used only for the purposes specified by DOVISTA A/S and for no other purpose. We reserve all rights to change the product and products range without notice.