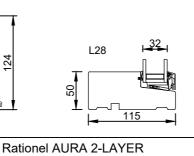

INWARD OPENING DOOR

INDADGÅENDE DØR

Scale: 1:5

RATIONEL is a trademark of DOVISTA A/S

rati

© DOVISTA A/S, CVR-nr. 21147583. All intellectual property rights, copyright as well as all rights in know-how vest in DOVISTA A/S. This drawing may not be reproduced, stored, or transmitted in any form by any means (electronic, mechanical, photocopying, recording or otherwise) without the prior written consent of DOVISTA A/S. This drawing is to be used only for the purposes specified by DOVISTA A/S and for no other purpose. We reserve all rights to change the product and products range without notice.