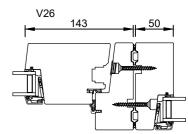

INWARD OPENING DOOR

INDADGÅENDE DØR

Scale: 1:5

RATIONEL is a trademark of DOVISTA A/S

rati

© DOVISTA A/S, CVR-nr. 21147583. All intellectual property rights, copyright as well as all rights in know-how vest in DOVISTA A/S. This drawing may not be reproduced, stored, or transmitted in any form by any means (electronic, mechanical, photocopying, recording or otherwise) without the prior written consent of DOVISTA A/S. This drawing is to be used only for the purposes specified by DOVISTA A/S and for no other purpose. We reserve all rights to change the product and products range without notice.