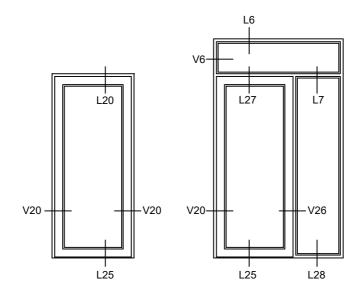

INWARD OPENING DOOR

INDADGÅENDE DØR

Scale: 1:5

RATIONEL is a trademark of DOVISTA A/S

rati

© DOVISTA A/S, CVR-nr. 21147583. All intellectual property rights, copyright as well as all rights in know-how vest in DOVISTA A/S. This drawing may not be reproduced, stored, or transmitted in any form by any means (electronic, mechanical, photocopying, recording or otherwise) without the prior written consent of DOVISTA A/S. This drawing is to be used only for the purposes specified by DOVISTA A/S and for no other purpose. We reserve all rights to change the product and products range without notice.