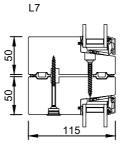

INWARD OPENING DOOR

INDADGÅENDE DØR

Scale: 1:5

RATIONEL is a trademark of DOVISTA A/S

rati

© DOVISTA A/S, CVR-nr. 21147583. All intellectual property rights, copyright as well as all rights in know-how vest in DOVISTA A/S. This drawing may not be reproduced, stored, or transmitted in any form by any means (electronic, mechanical, photocopying, recording or otherwise) without the prior written consent of DOVISTA A/S. This drawing is to be used only for the purposes specified by DOVISTA A/S and for no other purpose. We reserve all rights to change the product and products range without notice.